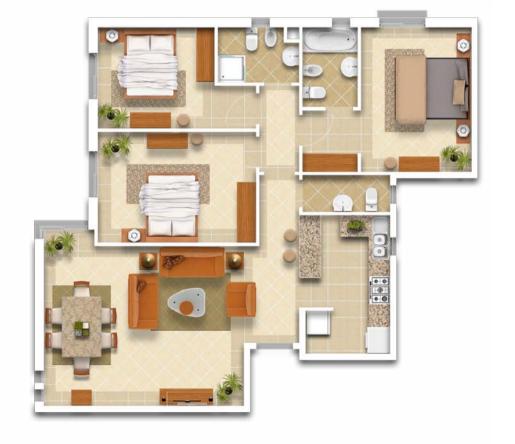

# THE PARK RESIDENCES **FLOOR PLANS**

## 3BDR (A8) LAYOUT

144 SQM LIVING/DINING KITCHEN 1 GUEST TOILET 2 BATHS