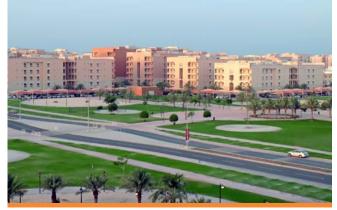

It is located approximately 15 minutes from both the airport and the centre of Doha. Mesaimeer City comprises around 6,000 apartments in 128 buildings, spread across 1.35 million Sq.m.

#### MESAIMEER CITY FACTS

- Total area 1.3 km²
- Total green/landscaped area of 400,000 Sq. m
- Total population capacity of approximately 25,000 people
- 17 Amenities buildings including 4 mosques, 2 schools and 4 kindergartens
- Shopping Centre, outlet shops, restaurants, clinic, gym, etc.
- Extensive secured shaded car parks

# GREEN SURROUNDINGS **EXTERIOR IMAGES**