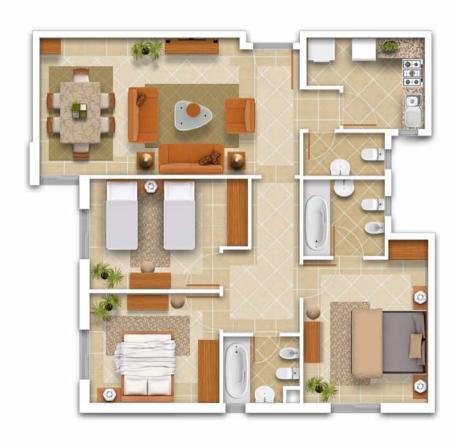

s.

#### **Available Facilities**

- International Kindergarten
- International Schools
- Secured Dedicated Shaded Parking
- Shopping Centre & Hypermarket
- Parks & Green Areas
- Restaurants & Coffee Shops
- Mosques
- Football and Tennis Courts

#### **Future Projects**

- Children's Playground
- Fitness Centre
- Multipurpose Hall





# THE PARK RESIDENCES **FLOOR PLANS**



## 3BDR (A1) LAYOUT



124 SQM LIVING/DINING KITCHEN 2 BATHS 3 BEDROOMS





### 3BDR (A2) LAYOUT



#### 130 SQM LIVING/DINING KITCHEN 1 GUEST TOILET 2 BATHS





## 3BDR (A3) LAYOUT



#### 130 SQM LIVING/DINING KITCHEN 1 GUEST TOILET 2 BATHS





### 3BDR (A4) LAYOUT



#### 130 SQM LIVING/DINING KITCHEN 1 GUEST TOILET 2 BATHS





### 3BDR (A5) LAYOUT



#### 124 SQM LIVING/DINING KITCHEN 1 GUEST TOILET

2 BATHS





## 2BDR (A6) LAYOUT



101 SQM LIVING/DINING KITCHEN 1 GUEST TOILET 2 BATHS





## 2BDR (A7) LAYOUT



#### 110 SQM

LIVING/DINING

**KITCHEN** 

- 1 STORE
- 1 GUEST TOILET
- 2 BATHS
- 2 BEDROOMS





## 3BDR (A8) LAYOUT



144 SQM LIVING/DINING KITCHEN 1 GUEST TOILET 2 BATHS





### 2BDR (A9) LAYOUT



#### 120 SQM

LIVING/DINING

**KITCHEN** 

- 1 STORE
- 1 GUEST TOILET
- 2 BATHS
- 2 BEDROOMS





# THE PARK RESIDENCES **PHOTOS**



# MODERN AND COMFORTABLE APARTMENTS INTERIOR IMAGES















# GREEN SURROUNDINGS **EXTERIOR IMAGES**















# FAMILY LIFESTYLE COMMUNITY **AMENITIES**