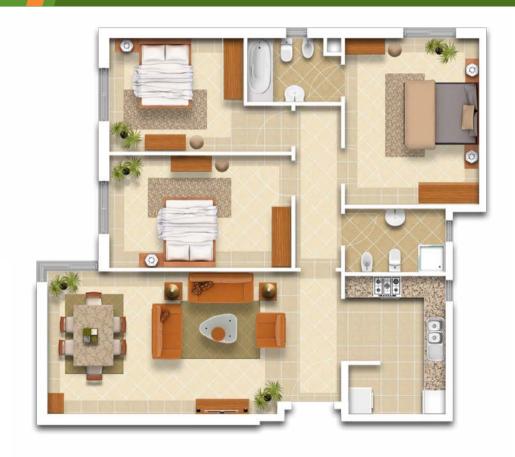

etc.
- Extensive secured shaded car parks

#### QATAR'S UNIQUE FAMILY COMMUNITY IS JUST A PHONE CALL AWAY... 4499 0888

Being part of a fully integrated community, The Park Residences comes with a full range of facilities creating a safe and friendly neighbourhood The city delivers all the amenities and facilities that a modern community requires.

#### **Available Facilities**

- International Kindergarten
- International Schools
- Secured Dedicated Shaded Parking
- Shopping Centre & Hypermarket
- Parks & Green Areas
- Restaurants & Coffee Shops
- Mosques
- Football and Tennis Courts

#### **Future Projects**

- Children's Playground
- Fitness Centre
- Multipurpose Hall





# THE PARK RESIDENCES **FLOOR PLANS**



## 3BDR (A1) LAYOUT



124 SQM LIVING/DINING KITCHEN 2 BATHS 3 BEDROOMS





### 3BDR (A2) LAYOUT



#### 130 SQM LIVING/DINING KITCHEN 1 GUEST TOILET 2 BATHS





## 3BDR (A3) LAYOUT



#### 130 SQM LIVING/DINING KITCHEN 1 GUEST TOILET 2 BATHS





### 3BDR (A4) LAYOUT



#### 130 SQM LIVING/DINING KITCHEN 1 GUEST TOILET 2 BATHS





### 3BDR (A5) LAYOUT



#### 124 SQM LIVING/DINING KITCHEN 1 GUEST TOILET

2 BATHS





## 2BDR (A6) LAYOUT



101 SQM LIVING/DINING KITCHEN 1 GUEST TOILET 2 BATHS





## 2BDR (A7) LAYOUT



#### 110 SQM

LIVING/DINING

**KITCHEN** 

- 1 STORE
- 1 GUEST TOILET
- 2 BATHS
- 2 BEDROOMS





## 3BDR (A8) LAYOUT



144 SQM LIVING/DINING KITCHEN 1 GUEST TOILET 2 BATHS





### 2BDR (A9) LAYOUT



#### 120 SQM

LIVING/DINING

**KITCHEN** 

- 1 STORE
- 1 GUEST TOILET
- 2 BATHS
- 2 BEDROOMS





# THE PARK RESIDENCES **PHOTOS**



# MODER