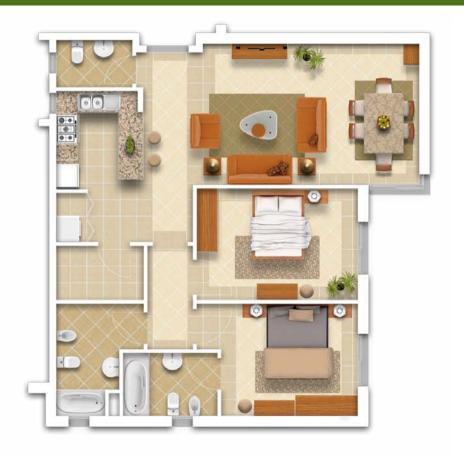

ops
- Mosques
- Football and Tennis Courts

#### **Future Projects**

- Children's Playground
- Fitness Centre
- Multipurpose Hall





# THE PARK RESIDENCES **FLOOR PLANS**



## 3BDR (A1) LAYOUT



124 SQM LIVING/DINING KITCHEN 2 BATHS 3 BEDROOMS





### 3BDR (A2) LAYOUT



#### 130 SQM LIVING/DINING KITCHEN 1 GUEST TOILET 2 BATHS





## 3BDR (A3) LAYOUT



#### 130 SQM LIVING/DINING KITCHEN 1 GUEST TOILET 2 BATHS





### 3BDR (A4) LAYOUT



#### 130 SQM LIVING/DINING KITCHEN 1 GUEST TOILET 2 BATHS





### 3BDR (A5) LAYOUT



#### 124 SQM LIVING/DINING KITCHEN 1 GUEST TOILET

2 BATHS





## 2BDR (A6) LAYOUT



101 SQM LIVING/DINING KITCHEN 1 GUEST TOILET 2 BATHS





## 2BDR (A7) LAYOUT



#### 110 SQM

LIVING/DINING

**KITCHEN** 

- 1 STORE
- 1 GUEST TOILET
- 2 BATHS
- 2 BEDROOMS





## 3BDR (A8) LAYOUT



144 SQM LIVING/DINING KITCHEN 1 GUEST TOILET 2 BATHS





### 2BDR (A9) LAYOUT



#### 120 SQM

LIVING/DINING

**KITCHEN** 

- 1 STORE
- 1 GUEST TOILET
- 2 BATHS
- 2 BEDROOMS





# THE PARK RESIDENCES **PHOTOS**



# MODERN AND COMFORTABLE APARTMENTS INTERIOR IMAGES















# GREEN SURROUNDINGS **EXTERIOR IMAGES**















# FAMILY LIFESTYLE COMMUNITY **AMENITIES**