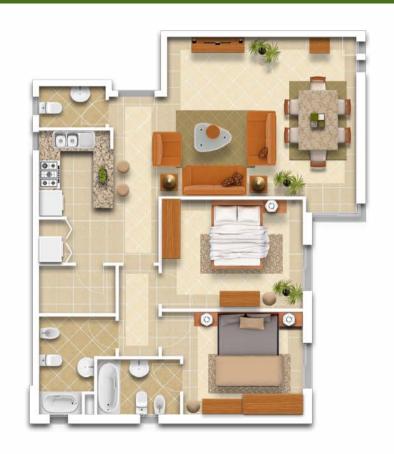

## 2BDR (A6) LAYOUT

101 SQM LIVING/DINING KITCHEN 1 GUEST TOILET 2 BATHS

## 2BDR (A7) LAYOUT

#### 110 SQM

LIVING/DINING

**KITCHEN** 

- 1 STORE
- 1 GUEST TOILET
- 2 BATHS
- 2 BEDROOMS