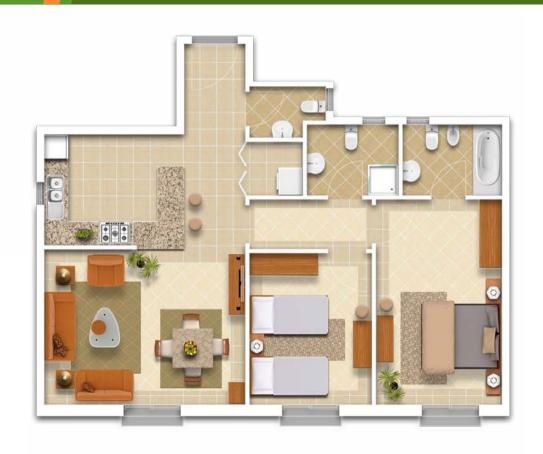

## 2BDR (A6) LAYOUT

101 SQM LIVING/DINING KITCHEN 1 GUEST TOILET 2 BATHS

## 2BDR (A7) LAYOUT

#### 110 SQM

LIVING/DINING

**KITCHEN** 

- 1 STORE
- 1 GUEST TOILET
- 2 BATHS
- 2 BEDROOMS