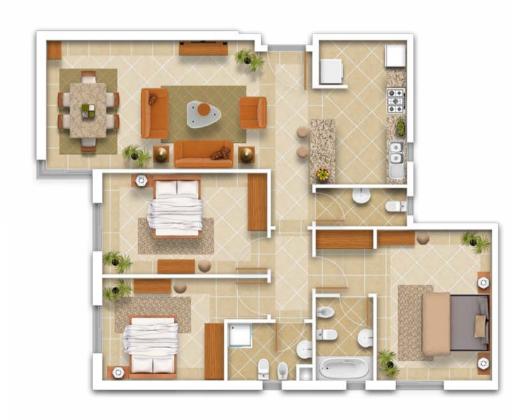

## 3BDR (A1) LAYOUT

124 SQM LIVING/DINING KITCHEN 2 BATHS 3 BEDROOMS

### 3BDR (A2) LAYOUT

#### 130 SQM LIVING/DINING KITCHEN 1 GUEST TOILET 2 BATHS