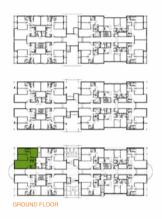

# THE PARK RESIDENCES **FLOOR PLANS**

## 3BDR (A1) LAYOUT

124 SQM LIVING/DINING KITCHEN 2 BATHS 3 BEDROOMS