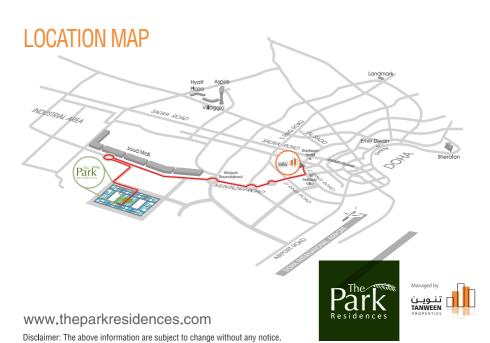

It is located approximately 15 minutes from both the airport and the centre of Doha. Mesaimeer City comprises around 6,000 apartments in 128 buildings, spread across 1.35 million Sq.m.