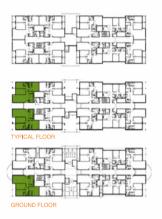

# THE PARK RESIDENCES **FLOOR PLANS**

## 3BDR (A1) LAYOUT

124 SQM LIVING/DINING KITCHEN 2 BATHS 3 BEDROOMS