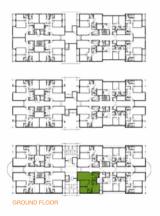

## 3BDR (A1) LAYOUT

124 SQM LIVING/DINING KITCHEN 2 BATHS 3 BEDROOMS

### 3BDR (A2) LAYOUT

#### 130 SQM LIVING/DINING KITCHEN 1 GUEST TOILET 2 BATHS