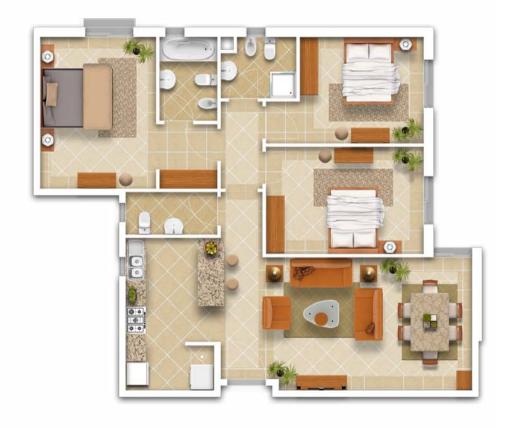

Residences comes with a full range of facilities creating a safe and friendly neighbourhood The city delivers all the amenities and facilities that a modern community requires.

#### **Available Facilities**

- International Kindergarten
- International Schools
- Secured Dedicated Shaded Parking
- Shopping Centre & Hypermarket
- Parks & Green Areas
- Restaurants & Coffee Shops
- Mosques
- Football and Tennis Courts

#### **Future Projects**

- Children's Playground
- Fitness Centre
- Multipurpose Hall





# THE PARK RESIDENCES **FLOOR PLANS**



## 3BDR (A1) LAYOUT



124 SQM LIVING/DINING KITCHEN 2 BATHS 3 BEDROOMS





### 3BDR (A2) LAYOUT



#### 130 SQM LIVING/DINING KITCHEN 1 GUEST TOILET 2 BATHS





## 3BDR (A3) LAYOUT



#### 130 SQM LIVING/DINING KITCHEN 1 GUEST TOILET 2 BATHS





### 3BDR (A4) LAYOUT



#### 130 SQM LIVING/DINING KITCHEN 1 GUEST TOILET 2 BATHS





### 3BDR (A5) LAYOUT



#### 124 SQM LIVING/DINING KITCHEN 1 GUEST TOILET

2 BATHS





## 2BDR (A6) LAYOUT



101 SQM LIVING/DINING KITCHEN 1 GUEST TOILET 2 BATHS





## 2BDR (A7) LAYOUT



#### 110 SQM

LIVING/DINING

**KITCHEN** 

- 1 STORE
- 1 GUEST TOILET
- 2 BATHS
- 2 BEDROOMS





## 3BDR (A8) LAYOUT



144 SQM LIVING/DINING KITCHEN 1 GUEST TOILET 2 BATHS





### 2BDR (A9) LAYOUT



#### 120 SQM

LIVING/DINING

**KITCHEN** 

- 1 STORE
- 1 GUEST TOILET
- 2 BATHS
- 2 BEDROOMS





# THE PARK RESIDENCES **PHOTOS**



# MODERN AND COMFORTABLE APARTMENTS INTERIOR IMAGES















# GREEN SURROUNDINGS **EXTERIOR IMAGES**















# FAMILY LIFESTYLE COMMUNITY **AMENITIES**