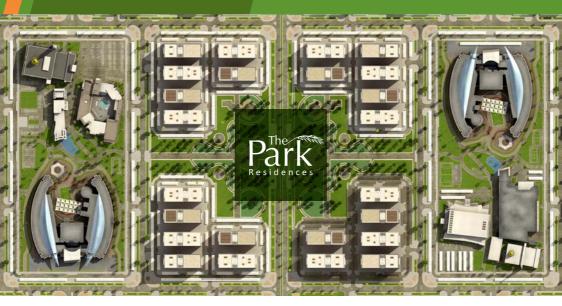

The Park Residences offers all that and much more; it is a community filled with ample spaces where you and your family can enjoy life; it is a community that offers modern homes in a contemporary living space, with extensive greenery, common facilities and shaded gardens.

The architects of this self-sustained community have designed a relaxed, high quality lifestyle at the heart of every detail and decision.

The Park Residences offers a variety of services to its tenants:

#### MESAIMEER CITY FACTS

- Total area 1.3 km²
- Total green/landscaped area of 400,000 Sq. m
- Total population capacity of approximately 25,000 people
- 17 Amenities buildings including 4 mosques, 2 schools and 4 kindergartens
- Shopping Centre, outlet shops, restaurants, clinic, gym, etc.
- Extensive secured shaded car parks

# GREEN SURROUNDINGS **EXTERIOR IMAGES**