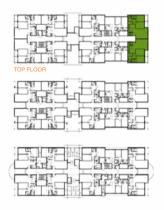

tre
- Multipurpose Hall





# THE PARK RESIDENCES **FLOOR PLANS**



## 3BDR (A1) LAYOUT



124 SQM LIVING/DINING KITCHEN 2 BATHS 3 BEDROOMS





### 3BDR (A2) LAYOUT



#### 130 SQM LIVING/DINING KITCHEN 1 GUEST TOILET 2 BATHS





## 3BDR (A3) LAYOUT



#### 130 SQM LIVING/DINING KITCHEN 1 GUEST TOILET 2 BATHS





### 3BDR (A4) LAYOUT



#### 130 SQM LIVING/DINING KITCHEN 1 GUEST TOILET 2 BATHS





### 3BDR (A5) LAYOUT



#### 124 SQM LIVING/DINING KITCHEN 1 GUEST TOILET

2 BATHS





## 2BDR (A6) LAYOUT



101 SQM LIVING/DINING KITCHEN 1 GUEST TOILET 2 BATHS





## 2BDR (A7) LAYOUT



#### 110 SQM

LIVING/DINING

**KITCHEN** 

- 1 STORE
- 1 GUEST TOILET
- 2 BATHS
- 2 BEDROOMS





## 3BDR (A8) LAYOUT



144 SQM LIVING/DINING KITCHEN 1 GUEST TOILET 2 BATHS





### 2BDR (A9) LAYOUT



#### 120 SQM

LIVING/DINING

**KITCHEN** 

- 1 STORE
- 1 GUEST TOILET
- 2 BATHS
- 2 BEDROOMS





# THE PARK RESIDENCES **PHOTOS**



# MODERN AND COMFORTABLE APARTMENTS INTERIOR IMAGES















# GREEN SURROUNDINGS **EXTERIOR IMAGES**















# FAMILY LIFESTYLE COMMUNITY **AMENITIES**